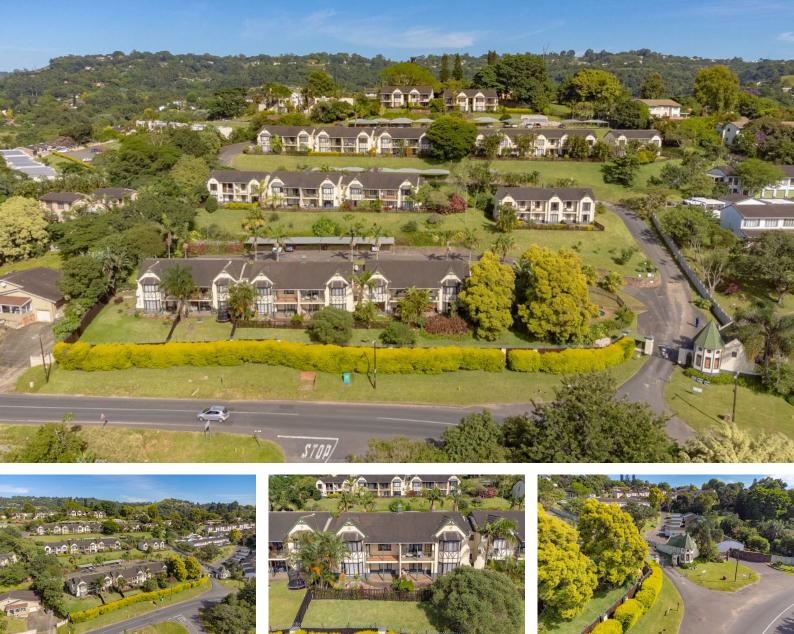

## Serene Apartment In The Wolds!

This charming cozy unit, tiled right through, is situated in the heart of the Wolds. Offering a spacious lounge that leads out to the enclosed balcony. The fitted kitchen features granite countertops, an extractor fan, an oven/hob, and built-in cupboards. The bedrooms and built-in cupboards are of good size. The family bathroom features a bathtub and shower. An additional bonus of a communal swimming pool. This complex is well-managed, offers affordable levies, and rates. Set in a secure family-friendly neighbourhood that is close to schools, motorways, and shops. For the Shopper, there are