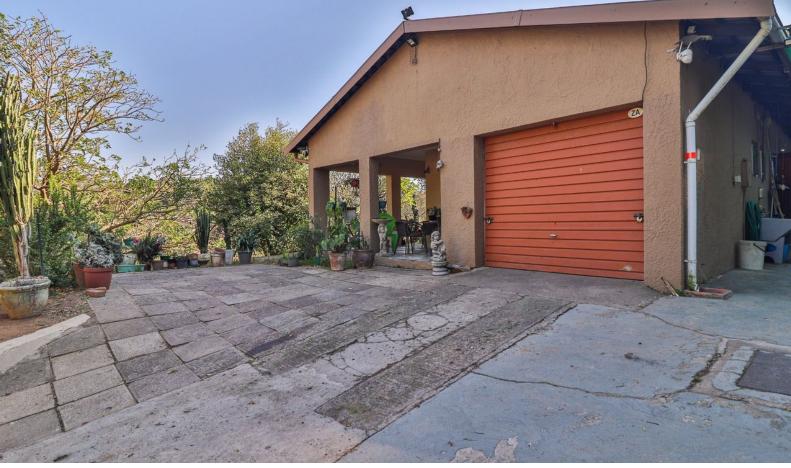

## **3-Bedroom Family Home in New Germany**

This charming dwelling boasts three generously-sized bedrooms, elegantly adorned with parquet flooring throughout. The home offers a family bathroom and an additional en-suite, ensuring privacy and space.

## R1,499,000

**Monthly Bond Repayments** R15,472.50 Calculated over 20 years at 11% with no deposit

3

1

| Land Size      | 1,607m <sup>2</sup> |
|----------------|---------------------|
| Property Title | Freehold            |
| Rates          | R904.00             |
| Security       | Yes                 |
| Furnished      | Yes                 |
| Pool           | Yes                 |
| Pets Allowed   | No                  |
|                |                     |