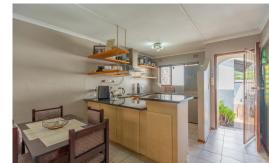

2 Generous sized bedrooms with BIC's and presenting an open plan living layout with spacious lounge and dining room, as well as a fully fitted granite kitchen, with gas hob and UCO. The living area is tiled throughout. The lounge leads to a covered patio and private garden where you can entertain come rain or sunshine. There is a built-in braai and the area is nicely paved.