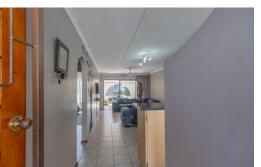

2 Generous sized bedrooms with BIC's and presenting an open plan living layout with spacious lounge and dining room, as well as a fully fitted granite kitchen, with gas hob and UCO. The living area is tiled throughout. The lounge leads to a covered patio and private garden where you can entertain come rain or sunshine. There is a built-in braai and the area is nicely paved.