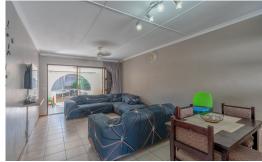

2 Generous sized bedrooms with BIC's and presenting an open plan living layout with spacious lounge and dining room, as well as a fully fitted granite kitchen, with gas hob and UCO. The living area is tiled throughout. The lounge leads to a covered patio and private garden where you can entertain come rain or sunshine. There is a built-in braai and the area is nicely paved.