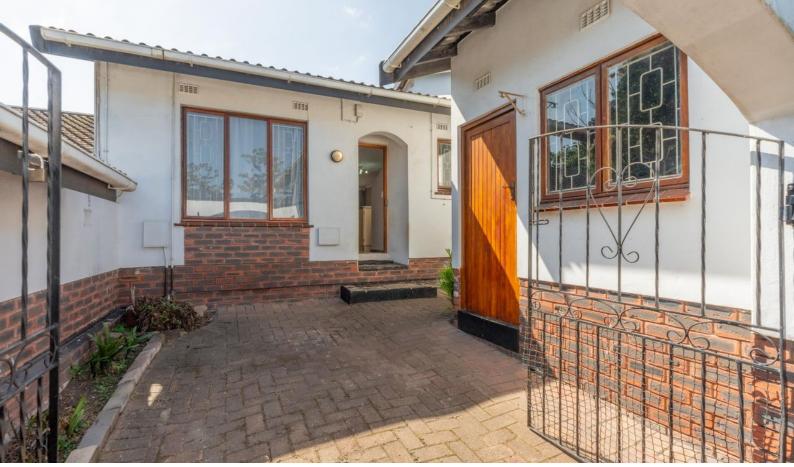

## **Stepless Garden Simplex in Small Complex!**

This 2 bedroom unit is your ticket to home ownership as a first time buyer, or perfect if you are looking to downsize with the security that comes with complex living.

2 Generous sized bedrooms with BIC's and presenting an open plan living layout with spacious lounge and dining room, as well as a fully fitted granite kitchen, with gas hob and UCO. The living area is tiled throughout. The lounge leads to a covered patio and private garden where you can entertain come rain or sunshine. There is a built-in braai and the area is nicely paved.