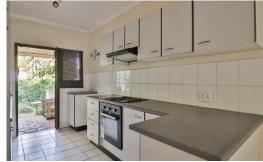

## STUNNING SIMPLEX IN SOUGHT AFTER SECURE COMPLEX!

This 2 - bed unit with laminated flooring, offers a fully fitted kitchen with UCO and hob, a full family bath and shower, tiled lounge leading to a private manicured garden (end unit).