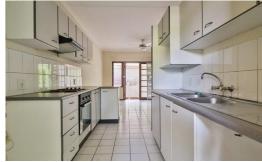

## STUNNING SIMPLEX IN SOUGHT AFTER SECURE COMPLEX!

This 2 - bed unit with laminated flooring, offers a fully fitted kitchen with UCO and hob, a full family bath and shower, tiled lounge leading to a private manicured garden (end unit).