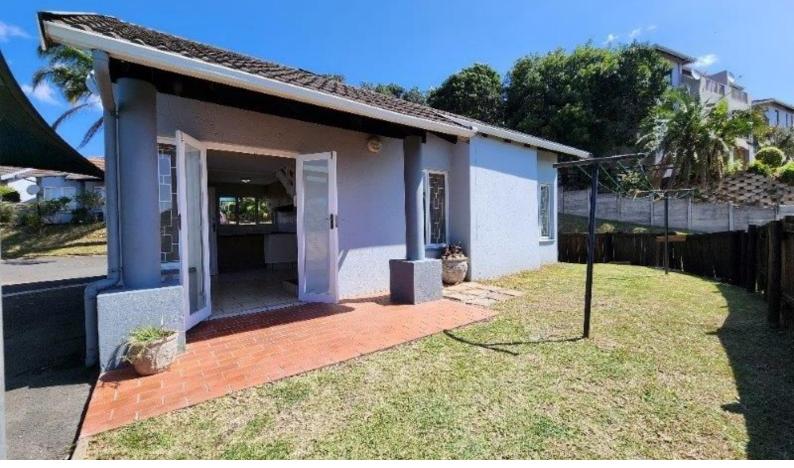

## FREE STANDING CORNER SIMPLEX AT THE COTSWOLDS, THE WOLDS

CALLING ALL 1ST TIME BUYERS - Set in a well to do complex in the heart of The Wolds. A (74 SQM) free standing corner simplex with a nice size pet friendly garden (1 small dog with permission / no cats). Fully tiled & freshly painted. Offers 2 downstairs bedrooms (BIC). Family bathroom with shower in bath. O/ P melamine kitchen with gas hob & elec oven + pantry cupboard with space for washing machine. Lounge area, often used as a dining room. With the upstairs loft room often being used as a lounge or 3rd bedroom. 1 x carport & 1 x open parking with a lockable gate. Communal swimming