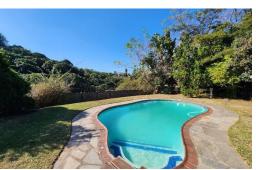

## LARGE CORNER TOWN HOUSE WITH PVT POOL, **GARAGE & EXTRA SIDE ENTRANCE FOR MORE PARKING!**

SES). Oak fitted kitchen (ELO + HOB). Breakfast nook & SEP laundry. Large lounge + dining room. Spacious, fully walled pet friendly garden with its very own swimming pool. L U Garage & extra side gate which enters the back of the property! DON'T MISS OUT!!!