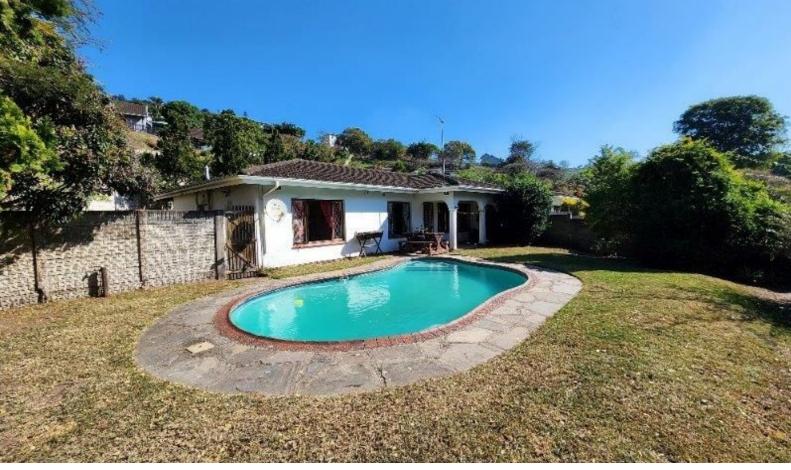

## LARGE CORNER TOWN HOUSE WITH PVT POOL, **GARAGE & EXTRA SIDE ENTRANCE FOR MORE PARKING!**

SES). Oak fitted kitchen (ELO + HOB). Breakfast nook & SEP laundry. Large lounge + dining room. Spacious, fully walled pet friendly garden with its very own swimming pool. L U Garage & extra side gate which enters the back of the property! DON'T MISS OUT!!!