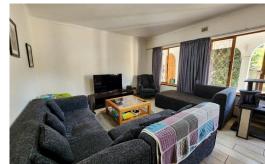

## LARGE CORNER TOWN HOUSE WITH PVT POOL, **GARAGE & EXTRA SIDE ENTRANCE FOR MORE PARKING!**

SES). Oak fitted kitchen (ELO + HOB). Breakfast nook & SEP laundry. Large lounge + dining room. Spacious, fully walled pet friendly garden with its very own swimming pool. L U Garage & extra side gate which enters the back of the property! DON'T MISS OUT!!!