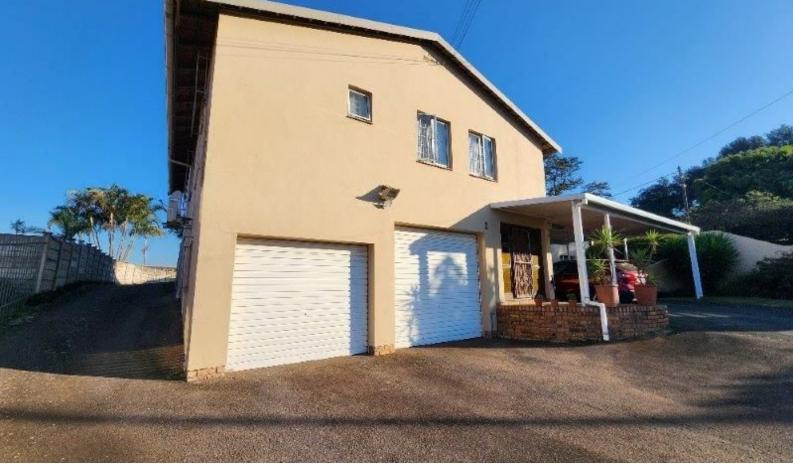

## 210 SQM OF REAL ESTATE! BY FAR 1 OF THE LARGEST 3 ROOM TOWNHOUSES IN THE AREA!

Waller Place, The Wolds. Set on the corner of Ridge Rd & High St in The Wolds. A small complex of just 3 units, recently sectionalized & sold off in the last +- 3 years! At a whopping (210 SQM). A split-level simplex. Mostly tiled with aluminium windows & ducted air-conditioning throughout. Boasting 2 bedrooms on the main level, with loads if BIC. Full bathroom (Bath / shower / loo) + a 2nd or guest loo. Huge open plan lounge & dining area with built in pub. Pine fitted kitchen (UCO + HOB). SEP laundry / enclosed veranda. Covered patio with new roll down blinds. Garden. There is a