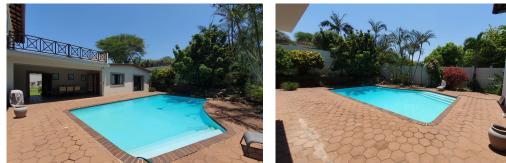

## R6,700,000

Monthly Bond Repayments R69,156.62 Calculated over 20 years at 11% with no deposit

| Land Size      | 1,563m²           |
|----------------|-------------------|
| Floor Size     | 570m <sup>2</sup> |
| Property Title | Freehold          |
| Rates          | R4,861.00         |
| Security       | Yes               |
| Furnished      | Yes               |
| Pool           | Yes               |
| Pets Allowed   | Yes               |
|                |                   |

## Spacious 4-Bedroom Family Home with Stunning Sea Views and Income Potential in Herrwood Park

This double-storey gem in Herrwood Park is perfect for an extended family or those seeking additional rental income. Boasting 4 bedrooms and 4 bathrooms as well as a study, this home offers comfort, functionality, and breathtaking ocean views from the top level.