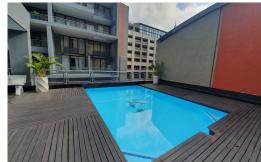

## R3,490,000

Monthly Bond Repayments R36,023.37 Calculated over 20 years at 11% with no deposit

| Land Size      | 2,014m <sup>2</sup> |
|----------------|---------------------|
| Floor Size     | 112m <sup>2</sup>   |
| Property Title | Sectional Title     |
| Rates          | R2,646.00           |
| Levies         | R2,973.00           |
| Security       | Yes                 |
| Furnished      | Yes                 |
| Pool           | Yes                 |
| Pets Allowed   | No                  |