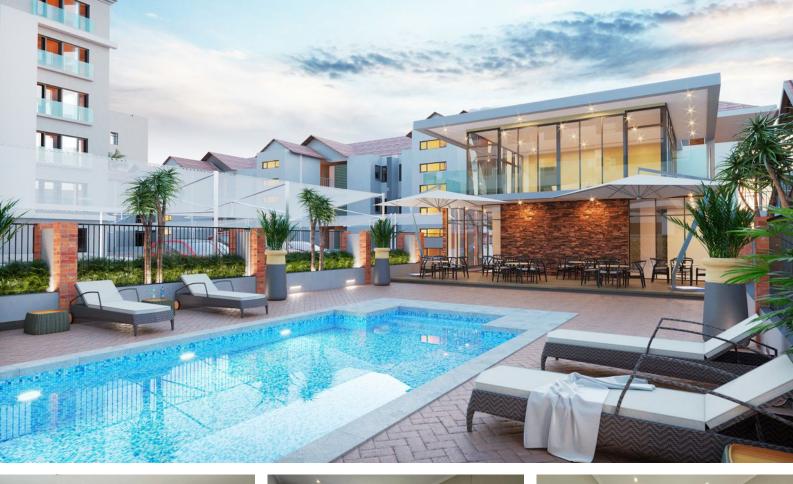

## Modern 1-bedroom Apartment with stunning sea facing in Umhlanga Ridge

Experience luxury living in this stylish 5th-floor, 1-bedroom apartment in the heart of Umhlanga Ridge. Offering modern finishes and fresh furnishings. This fairly new unit is perfect for professionals, investors, or first-time buyers.

Key Features:

- Beautiful views from your private balcony
- Open-plan living space with sleek, modern finishes

Unati Zungu Candidate Property Practitioner

072 366 7006 unatiz@maxprop.solutions