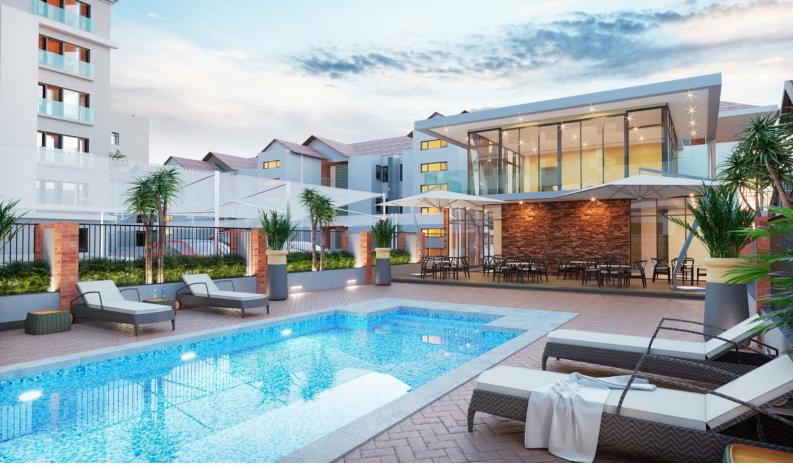

## Modern Studio Apartment for Sale in Umhlanga Ridge

Located in a sought-after complex near Gateway Mall, this stylish studio apartment offers an open-plan living space that seamlessly flows onto a private balcony. The spacious kitchen boasts sleek, modern fittings, perfect for both cooking and entertaining.

Residents enjoy access to excellent amenities, including a sparkling communal swimming pool and a fully equipped gym, ensuring convenience and relaxation right at your doorstep. With top-notch security features such as 24-hour CCTV surveillance, manned security at the gate, and biometric access control to all entrances, peace of