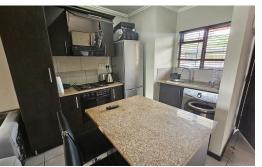

## Modern TWO Bedroom Apartment In Westwood Eco-Estate

This amazing (56sqm), ENTRANCE LEVEL, apartment offers two bedrooms, both with built in cupboards. The kitchen is fitted with an under counter oven & cooker hob, and opens onto the living area, leading onto the covered patio, overlooking communal gardens. The family bathroom has a shower over the bathtub, basin and toilet. The apartment is tiled throughout. The estate offers a club house with communal swimming pool and braai area, in addition to a kiddies play area, and nature trails within the eco-estate for those nature lovers. There is 24-hour access control and a security patrol, with easy access to Westwood Mall and places of worship.