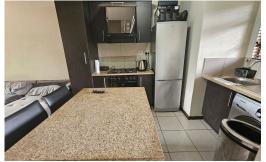

## Modern TWO Bedroom Apartment In Westwood Eco-Estate

This amazing (56sqm), ENTRANCE LEVEL, apartment offers two bedrooms, both with built in cupboards. The kitchen is fitted with an under counter oven & cooker hob, and opens onto the living area, leading onto the covered patio, overlooking communal gardens. The family bathroom has a shower over the bathtub, basin and toilet. The apartment is tiled throughout. The estate offers a club house with communal swimming pool and braai area, in addition to a kiddies play area, and nature trails within the eco-estate for those nature lovers. There is 24-hour access control and a security patrol, with easy access to Westwood Mall and places of worship.