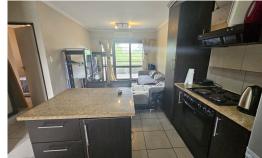

## Modern TWO Bedroom Apartment In Westwood Eco-Estate

This amazing (56sqm), ENTRANCE LEVEL, apartment offers two bedrooms, both with built in cupboards. The kitchen is fitted with an under counter oven & cooker hob, and opens onto the living area, leading onto the covered patio, overlooking communal gardens. The family bathroom has a shower over the bathtub, basin and toilet. The apartment is tiled throughout. The estate offers a club house with communal swimming pool and braai area, in addition to a kiddies play area, and nature trails within the eco-estate for those nature lovers. There is 24-hour access control and a security patrol, with easy access to Westwood Mall and places of worship.