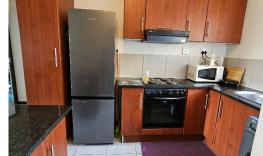

## Modern ONE Bedroom Apartment In Westwood Eco-Estate

This modern (44sqm) garden apartment in sought after Westwood Eco-Estate offers ONE bedroom, with built in cupboards. The bathroom offers a shower over the bathtub, vanity and loo. The fitted kitchen has granite counter tops, under counter oven/ hob and an island which opens onto the living area and a covered private balcony, which overlooks the communal gardens and eco-estate. The apartment is tiled throughout with air conditioning in the living area. This estate offers a club house, with communal swimming pool, braai area and nature trails for those nature lovers. There is 24 hour security access control and a security patrol, with easy access to