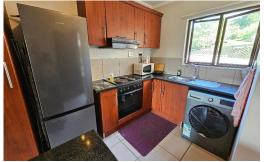

## Modern ONE Bedroom Apartment In Westwood Eco-Estate

This modern (44sqm) garden apartment in sought after Westwood Eco-Estate offers ONE bedroom, with built in cupboards. The bathroom offers a shower over the bathtub, vanity and loo. The fitted kitchen has granite counter tops, under counter oven/ hob and an island which opens onto the living area and a covered private balcony, which overlooks the communal gardens and eco-estate. The apartment is tiled throughout with air conditioning in the living area. This estate offers a club house, with communal swimming pool, braai area and nature trails for those nature lovers. There is 24 hour security access control and a security patrol, with easy access to