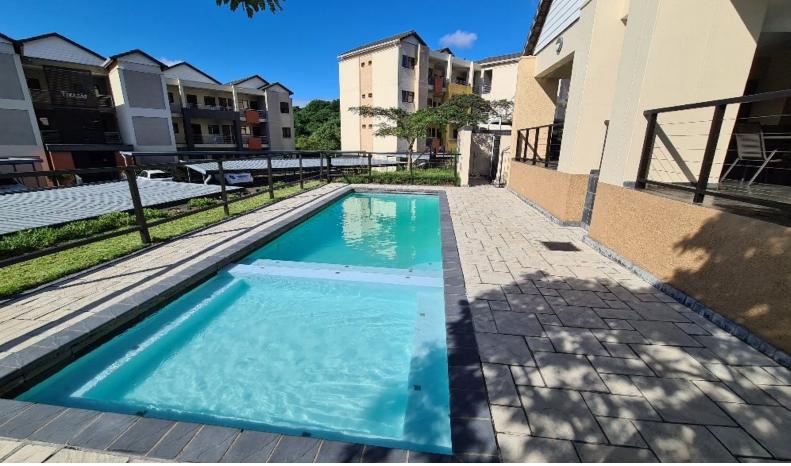

## Modern ONE Bedroom Apartment In Westwood Eco-Estate

This modern (44sqm) garden apartment in sought after Westwood Eco-Estate offers ONE bedroom, with built in cupboards. The bathroom offers a shower over the bathtub, vanity and loo. The fitted kitchen has granite counter tops, under counter oven/ hob and an island which opens onto the living area and a covered private balcony, which overlooks the communal gardens and eco-estate. The apartment is tiled throughout with air conditioning in the living area. This estate offers a club house, with communal swimming pool, braai area and nature trails for those nature lovers. There is 24 hour security access control and a security patrol, with easy access to