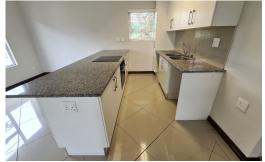

Open plan fitted kitchen with granite counter tops, under counter oven and hob, which opens onto the dining room area