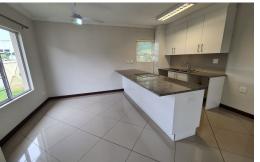

Open plan fitted kitchen with granite counter tops, under counter oven and hob, which opens onto the dining room area