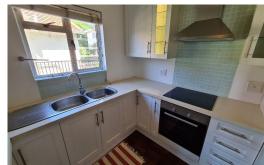

## Secure TWO Bedroom Apartment In Upper Morningside

Stunning TWO Bedroom apartment situated in upper Morningside, with views over the Jamieson Park. The eye catching kitchen with Caesarstone counter tops, includes a cooker hob, with under counter oven and extractor. The living and dining room areas are air conditioned with parquet flooring. The master bedroom is air conditioned, with an en-suite bathroom, and a second family bathroom. The apartment has an electronic security system fitted, and electricity is on prepaid meter system. The unit has ONE lock up garage, regretfully NO second parking available.