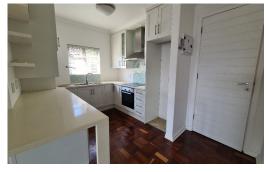

## Secure TWO Bedroom Apartment In Upper Morningside

Stunning TWO Bedroom apartment situated in upper Morningside, with views over the Jamieson Park. The eye catching kitchen with Caesarstone counter tops, includes a cooker hob, with under counter oven and extractor. The living and dining room areas are air conditioned with parquet flooring. The master bedroom is air conditioned, with an en-suite bathroom, and a second family bathroom. The apartment has an electronic security system fitted, and electricity is on prepaid meter system. The unit has ONE lock up garage, regretfully NO second parking available.