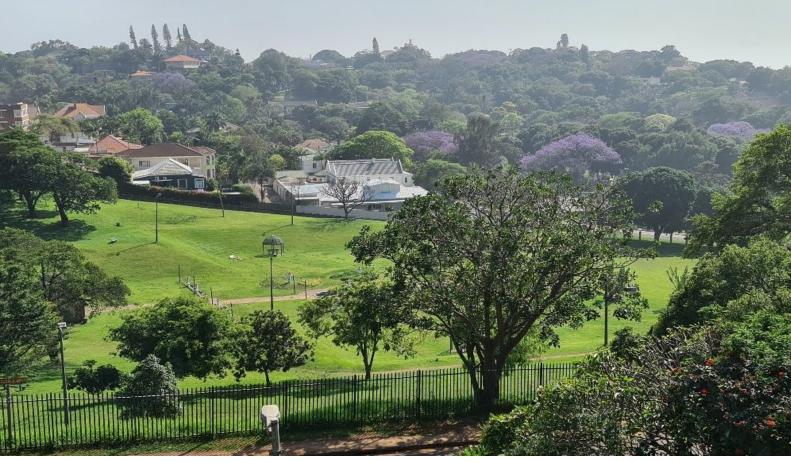

## Secure TWO Bedroom Apartment In Upper Morningside

Stunning TWO Bedroom apartment situated in upper Morningside, with views over the Jamieson Park. The eye catching kitchen with Caesarstone counter tops, includes a cooker hob, with under counter oven and extractor. The living and dining room areas are air conditioned with parquet flooring. The master bedroom is air conditioned, with an en-suite bathroom, and a second family bathroom. The apartment has an electronic security system fitted, and electricity is on prepaid meter system. The unit has ONE lock up garage, regretfully NO second parking available.