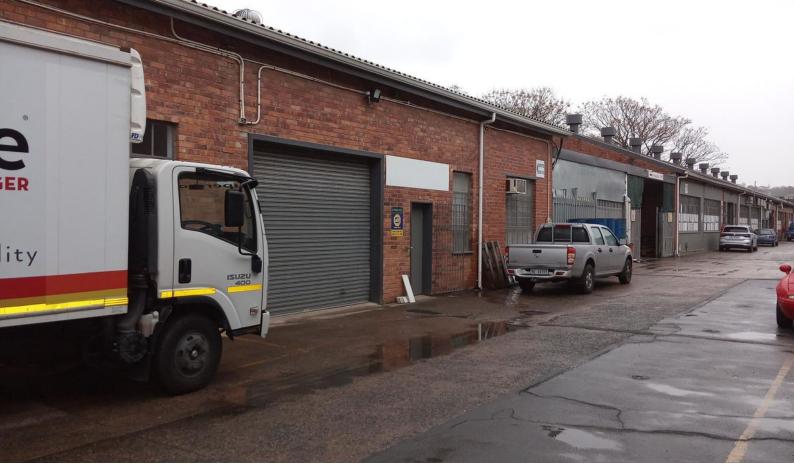

## Distribution Warehouse and Storage to Let Pinetown

This Distribution Warehouse and Storage Unit is situated in a neat and secure complex and is in the Industrial/Manufacturing node of New Germany with easy access to the Pinetown CBD and the M5, M13 and N3 Highways.

All the modern day amenities are within a 1km radius of the property.

The downstairs part is 125m2 and consists of a kitchen, toilet and office of which 100m2 is ideal for light industry or distribution. There is an alarm, single entry/exit door with security gate and a 3m wide