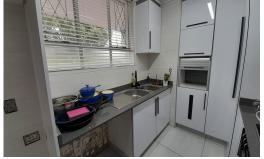

This apartment has a newly fitted kitchen including a stove, lounge and dinning as open plan, bathroom with a separate toilet, both bedrooms have built in wardrobes, and a closed-up balcony which can be used as a study.