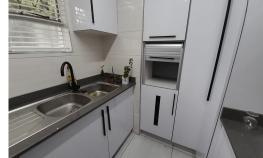

This apartment has a newly fitted kitchen including a stove, lounge and dinning as open plan, bathroom with a separate toilet, both bedrooms have built in wardrobes, and a closed-up balcony which can be used as a study.