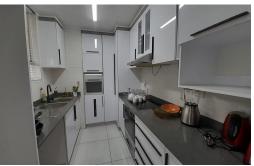

This apartment has a newly fitted kitchen including a stove, lounge and dinning as open plan, bathroom with a separate toilet, both bedrooms have built in wardrobes, and a closed-up balcony which can be used as a study.