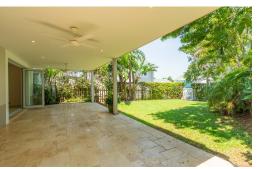

The ground floor features a beautifully fitted kitchen with a separate laundry with a private drying area and scullery, flowing seamlessly into an open-plan lounge and dining area. Stack-away doors lead out onto a expansive covered patio, perfect for entertaining. Two guest rooms and a well-appointed shower complete the downstairs layout.