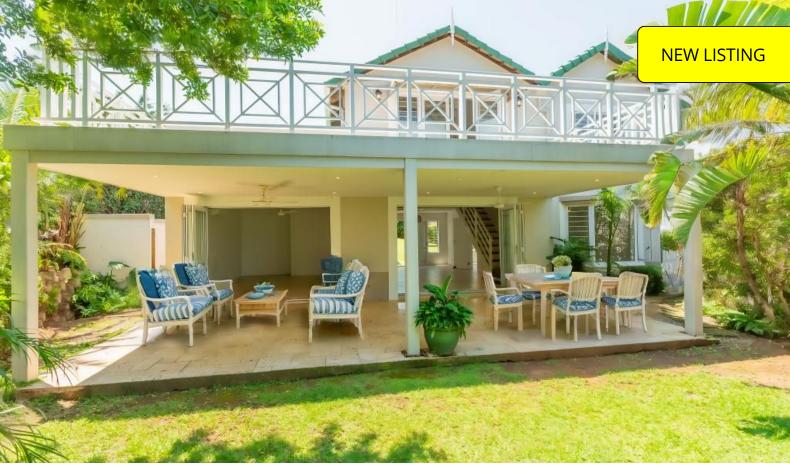

## Spacious and elegant 5 bedroom duplex to let in Umhlanga Manors.

Nestled within an exclusive section of Umhlanga Manors, this unique pet friendly duplex is one of only four units with a private entrance, offering an unparalleled blend of space, style, and functionality.

The ground floor features a beautifully fitted kitchen with a separate laundry with a private drying area and scullery, flowing seamlessly into an open-plan lounge and dining area. Stack-away doors lead out onto a expansive covered patio, perfect for entertaining. Two guest rooms and a well-appointed shower complete the downstairs layout.