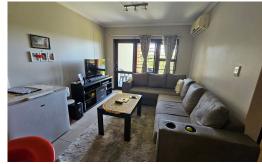

## Modern TWO Bedroom Apartment in Westwood Eco-Estate

This modern garden level apartment in sought after Westwood Eco-Estate, offers TWO bedrooms, both with built in cupboards. The family bathroom is equipped with a shower over the bath tub, basin and toilet. The fitted kitchen has granite counter tops, under counter oven/ hob and island which opens onto the living area and a covered private patio, which overlooks the communal gardens and estate. The apartment is tiled throughout. The estate offers a club house with communal swimming pool and braai area, in addition to a kiddies play area and nature trails for those nature lovers. There's also 24 hour access control and a security patrol, with easy access to UKZN -