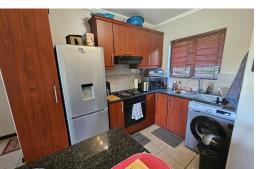

## Modern TWO Bedroom Apartment in Westwood Eco-Estate

This modern garden level apartment in sought after Westwood Eco-Estate, offers TWO bedrooms, both with built in cupboards. The family bathroom is equipped with a shower over the bath tub, basin and toilet. The fitted kitchen has granite counter tops, under counter oven/ hob and island which opens onto the living area and a covered private patio, which overlooks the communal gardens and estate. The apartment is tiled throughout. The estate offers a club house with communal swimming pool and braai area, in addition to a kiddies play area and nature trails for those nature lovers. There's also 24 hour access control and a security patrol, with easy access to UKZN -