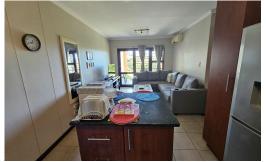

## Modern TWO Bedroom Apartment in Westwood Eco-Estate

This modern garden level apartment in sought after Westwood Eco-Estate, offers TWO bedrooms, both with built in cupboards. The family bathroom is equipped with a shower over the bath tub, basin and toilet. The fitted kitchen has granite counter tops, under counter oven/ hob and island which opens onto the living area and a covered private patio, which overlooks the communal gardens and estate. The apartment is tiled throughout. The estate offers a club house with communal swimming pool and braai area, in addition to a kiddies play area and nature trails for those nature lovers. There's also 24 hour access control and a security patrol, with easy access to UKZN -