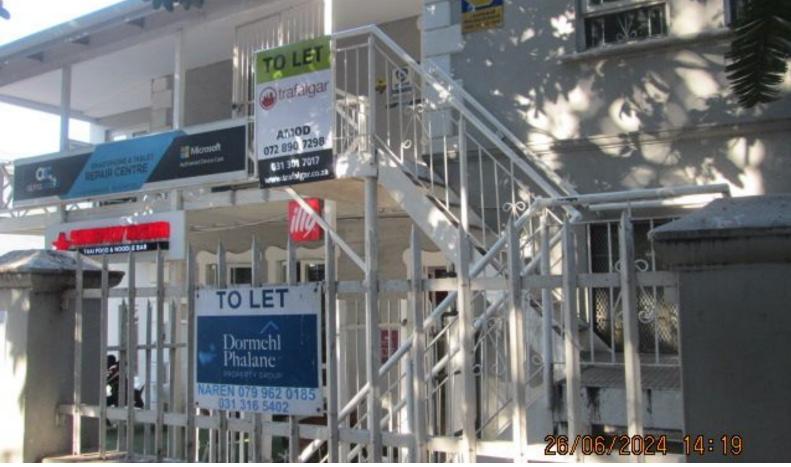

## Shops and offices to let in Essenwood, Musgrave

We have a number of different sized units available, located in Kaliden House, extremely affluent location in Essenwood, next door to Woolworths, across the street fom the main complex hub, must be seen to be appreciated. Prices and sizes range from 48 sq. m @ R 6124.00 per month to 50 sq m @ R 9 900.00. All units are serviced, have abolution facilities, and come with allocated undercover parking. Viewing on appointment only to pre screened candidates. We