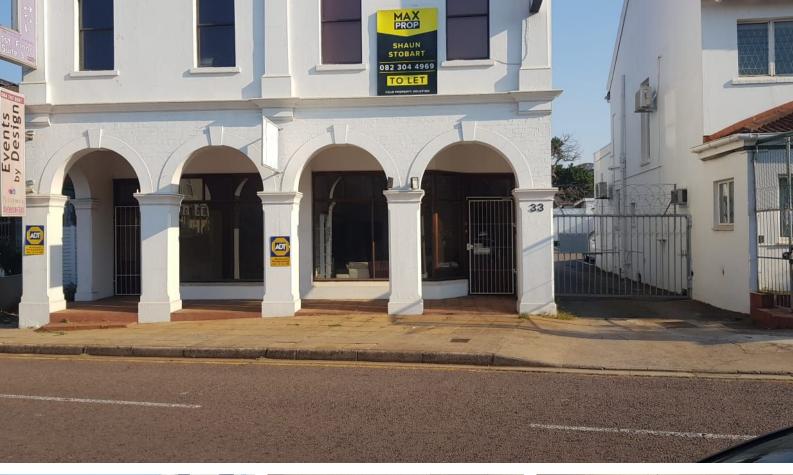

## Retail Shop available to rent in Essenwood – Overport Drive

This small unit on Overport Drive has off road parking at the back of the unit which has remote controlled access. It is positioned just a stones throw down from the Atrium shopping centre and has a hairdresser next door to the unit. It has its own small kitchen and toilet, and will suit a small business or small on-line shop. There are also some offices available of 150m<sup>2</sup> on the first floor of this building. Phone Shaun for further details.