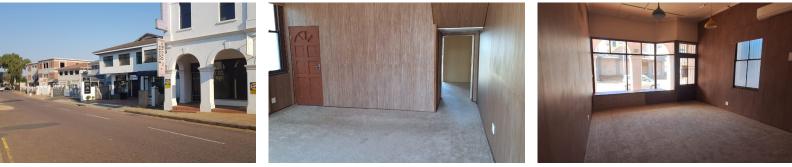

## Retail Shop available to rent in Essenwood – Overport Drive

This small unit on Overport Drive has off road parking at the back of the unit which has remote controlled access. It is positioned just a stones throw down from the Atrium shopping centre and has a hairdresser next door to the unit. It has its own small kitchen and toilet, and will suit a small business or small on-line shop. There are also some offices available of 150m<sup>2</sup> on the first floor of this building. Phone Shaun for further details.